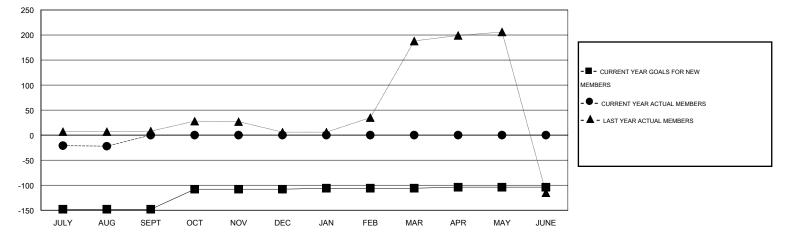

GOALS AND ACTUAL MEMBERS CUMULATIVE

| DROPPED CLUBS: 0        |    | 4 CLUBS OF 41 ADDED 1 OR MORE | GENDER DISTRIBUTION   |                |       |
|-------------------------|----|-------------------------------|-----------------------|----------------|-------|
|                         |    | NEW MEMBERS                   | MALE                  | 1,264 (57.04%) |       |
| DROPPED MEMBERS         |    |                               | FEMALE                | 952 (42.96%)   |       |
| DECEASED                | 3  | CLICK HERE FOR HEALTH         | FAMILY UNIT MEMBERS   | 1              | 1,246 |
| CLUB CANCELLED<br>OTHER | 36 | ASSESSMENT DATA               | HEAD OF HOUSEHOLD     |                | 392   |
| TOTAL                   | 39 |                               | NON-HEAD OF HOUSEHOLD |                | 854   |